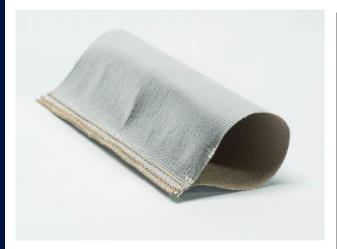

# REFLECT-THERM STS SEWN TUBE HEATSHIELD

### PRODUCT DESCRIPTION

Reflect-Therm STS sewn tube sleeving is an efficient solution for protecting components from the damaging effects of radiant heat and thermal hazards. Produced with a high-temperature fiberglass fabric and polished aluminum foil laminate, Reflect-Therm reflects upwards of 90% of radiant energy away, keeping lines inside cool and operational. The blend of high-performance materials will not burn or support combustion, and Reflect-Therm is resistant to oils, fuels, lubricants, fresh & salt water, solvents, UV, ozone, and most common industrial, marine, and automotive fluids.

Reflect-Therm STS slide-on sleeving is double-stitched with high-temperature thread, providing long service life and minimized end fray. Reflect-Therm STS is available in a range of standard diameters, and can be easily customized to suit virtually any application.