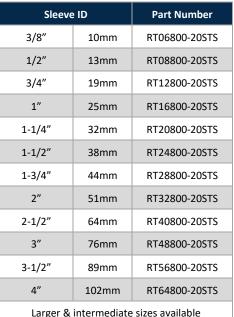

#### **AVAILABILITY**

- 3/8" thru 4" ID sleeve sizes
- 25 ft. lengths standard
- 150 ft. maximum length
- Pre-cut short lengths available
- Reflective aluminum finish
- Additional ID sizes available