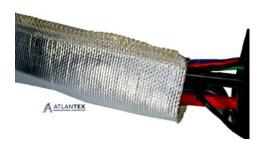

Common applications for Reflect-Therm STS include protection for all types of hose, wire, tube, pipe, duct, and cable, wiring harnesses, cylinders, performance and OEM automotive components, fuel & brake lines, defense vehicles, robotics, processing equipment, and any other system facing radiant heat hazards.